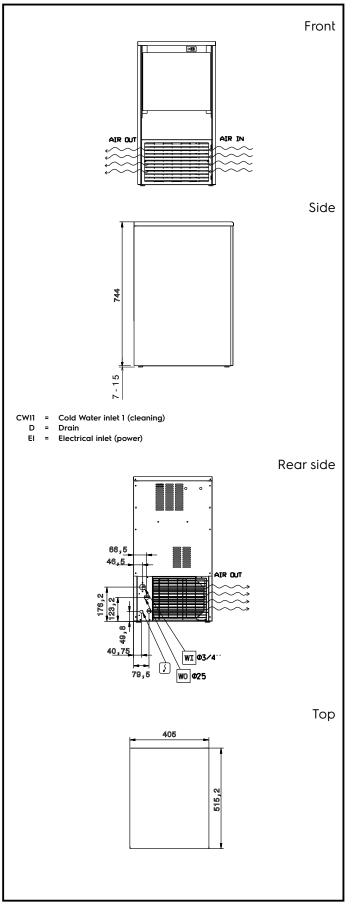

# Ice Makers Ice Cuber (22gr), 32kg/24h, 15kg bin, air-cooled

| Electric                                                                                                                              |                                                                         |
|---------------------------------------------------------------------------------------------------------------------------------------|-------------------------------------------------------------------------|
| Supply voltage:<br>Electrical power max:                                                                                              | 220-240 V/1N ph/50 Hz<br>0.34 kW                                        |
| Capacity:                                                                                                                             |                                                                         |
| Bin capacity:                                                                                                                         | 15 kg                                                                   |
| Key Information:                                                                                                                      |                                                                         |
| External dimensions, Width:<br>External dimensions, Depth:<br>External dimensions, Height:<br>Net weight:<br>Output:<br>Kind of cube: | 405 mm<br>515 mm<br>757 mm<br>40 kg<br>ISO 9001 kg/day<br>Ice Cube 22 g |
| Sustainability                                                                                                                        |                                                                         |
| Refrigerant type:<br>Refrigerant weight:<br>Water consumption:                                                                        | R290<br>80 g<br>2.9 lt/hr                                               |